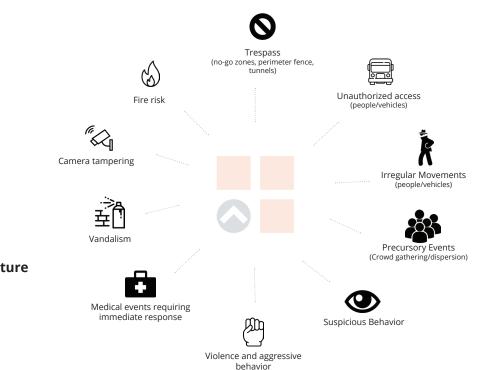

# iCetana can identify many undesirable events.

"The team from iCetana has delivered a solution that not only integrates with our CCTV and building access control systems, but also enhances the operational workflow of our

#### **MONITOR AT SCALE**

The only future proofed choice on the market.

iCetana is the only system that has the ability to scale to thousands of cameras in the one installation.

The iCetana Al-assisted software can... Al-assisted video monitoring to display abnormal behavior — highlighting only what's important for real-time interventions.

violations, aggression and violence.

- important for real-time interventions. behavioral r Automatically highlight abnormal events like trip/ fall, people flow, loitering, congestion, vehicle
- Automatically develop new baselines of normal adapting to new environmental and behavioral norms.
  - Work with existing systems and rules-based infrastructure including facial recognition and people counting.